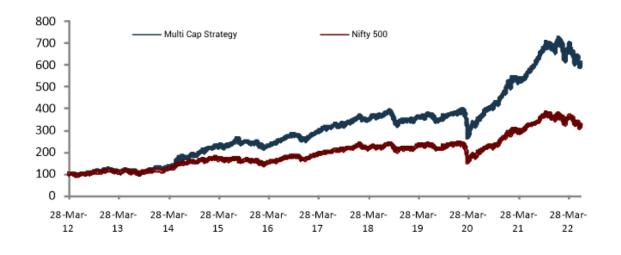

## **Industry Leading Performance across Cycles - Particularly during Bad Times**

|                              | Narnolia Inv                                           | estment Advisory Po                                     | ortfolio Performance (April 200                          | 9 to June 2022)                                          |                                                           |
|------------------------------|--------------------------------------------------------|---------------------------------------------------------|----------------------------------------------------------|----------------------------------------------------------|-----------------------------------------------------------|
|                              | 30 <sup>th</sup> Apr 2009<br>31 <sup>st</sup> Mar 2011 | 31 <sup>st</sup> Mar2011-<br>31 <sup>st</sup> July 2013 | 31 <sup>st</sup> July 2013-<br>28 <sup>th</sup> Feb 2018 | 28 <sup>th</sup> Feb 2018-<br>31 <sup>st</sup> July 2020 | 31 <sup>st</sup> July 2020-<br>30 <sup>th</sup> June 2022 |
| NS Industry Leaders          | 130%                                                   | 0.4%                                                    | 211.7%                                                   | -4.0%                                                    | 47.6%                                                     |
| NS Mid & Small Cap           | -                                                      | -                                                       | 567.1%                                                   | -20.8%                                                   | 68.8%                                                     |
| NS Multi Cap                 | 140%                                                   | -3.2%                                                   | 216.9%                                                   | 9.1%                                                     | 63.9%                                                     |
| NS 5TX5T                     |                                                        |                                                         | 249.3%                                                   | 15.4%                                                    | 51.1%                                                     |
|                              |                                                        |                                                         | VS Benchmarks                                            |                                                          |                                                           |
| Nifty 100                    | 99%                                                    | -1.5%                                                   | 93.1%                                                    | 3.3%                                                     | 41.9%                                                     |
| Nifty Mid & Small Cap<br>400 |                                                        |                                                         | 223.8%                                                   | -21.9%                                                   | 75.9%                                                     |
| Nifty 500                    | 103%                                                   | -5.3%                                                   | 111.5%                                                   | -2.4%                                                    | 48.2%                                                     |
|                              |                                                        | Ret                                                     | urns are absolute %                                      |                                                          |                                                           |