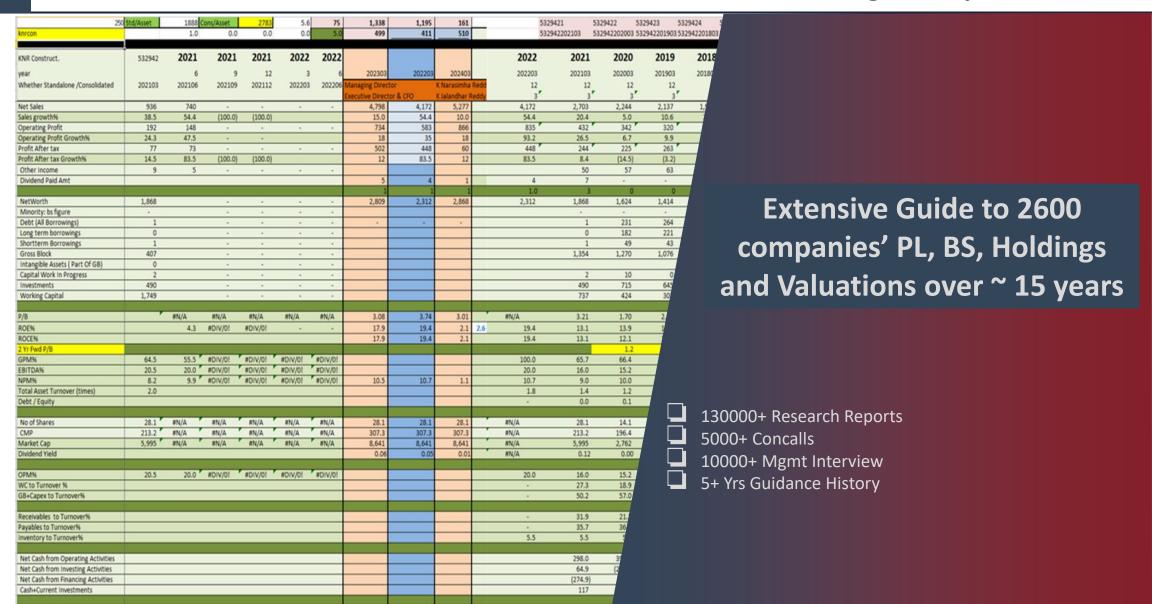

ned, Multi assets and multi strategy research framework)

Performance By Design,
NOT by Chance

#### **Investment Decisions**

- → Aligning Quality with Quant: 2600 to 80 Stocks
- → Aligning Macro with Micro
- → Aligning estimates with Price

#### **Good Businesses**

- → **GROWTH in VALUE** Biased Investment philosophy or style: suits developing economy and in built low risk zone
- → PRINCIPLE of LINEARITY

#### Good Businessmen

- → Past track record
- → Present track record for future earnings

### **Good Business: Growth in Value & Principle of Linearity**





- Mid Improvement Phase to Mid Story Zone phase favors 'Growth In Value' Style of Investing.
- ❖ 2021 to 2024 should favor this style similar to 2014 -2016.

## Good Businesses - From 2600 -> 200 -> 80: Quant assisting Quality



## **Good Businessmen: Past + Present Track Record (for Future Earnings)**

# 1. Our extensive Resource Base built over the years saves us from many of the simple mistakes of investing

| GUIDANCE FOR       | MGMT NOTE                                                                                                                                                                                                                |
|--------------------|--------------------------------------------------------------------------------------------------------------------------------------------------------------------------------------------------------------------------|
| 2QFY22             |