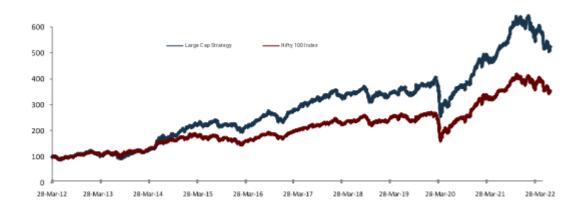

## **Industry Leading Performance across Cycles - Particularly during Bad Times**

|                              | Narnolia Inv                                           | estment Advisory Po                                     | ortfolio Performance (April 200                          | 9 to June 2022)                                          |                                                           |
|------------------------------|--------------------------------------------------------|---------------------------------------------------------|----------------------------------------------------------|----------------------------------------------------------|-----------------------------------------------------------|
|                              | 30 <sup>th</sup> Apr 2009<br>31 <sup>st</sup> Mar 2011 | 31 <sup>st</sup> Mar2011-<br>31 <sup>st</sup> July 2013 | 31 <sup>st</sup> July 2013-<br>28 <sup>th</sup> Feb 2018 | 28 <sup>th</sup> Feb 2018-<br>31 <sup>st</sup> July 2020 | 31 <sup>st</sup> July 2020-<br>30 <sup>th</sup> June 2022 |
| NS Industry Leaders          | 130%                                                   | 0.4%                                                    | 211.7%                                                   | -4.0%                                                    | 47.6%                                                     |
| NS Mid & Small Cap           | -                                                      | -                                                       | 567.1%                                                   | -20.8%                                                   | 68.8%                                                     |
| NS Multi Cap                 | 140%                                                   | -3.2%                                                   | 216.9%                                                   | 9.1%                                                     | 63.9%                                                     |
| NS 5TX5T                     |                                                        |                                                         | 249.3%                                                   | 15.4%                                                    | 51.1%                                                     |
|                              |                                                        |                                                         | VS Benchmarks                                            |                                                          |                                                           |
| Nifty 100                    | 99%                                                    | -1.5%                                                   | 93.1%                                                    | 3.3%                                                     | 41.9%                                                     |
| Nifty Mid & Small Cap<br>400 |                                                        |                                                         | 223.8%                                                   | -21.9%                                                   | 75.9%                                                     |
| Nifty 500                    | 103%                                                   | -5.3%                                                   | 111.5%                                                   | -2.4%                                                    | 48.2%                                                     |
|                              |                                                        | Ret                                                     | urns are absolute %                                      |                                                          |                                                           |