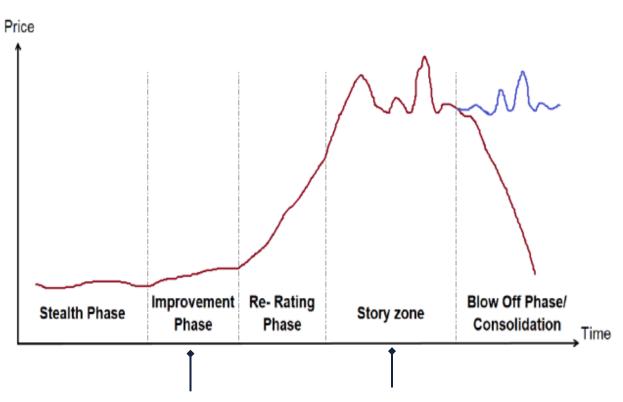

|           |           |           |       |           |  |  |  |

### Largest Research and Investment team in the country for PMS

#### **Promoter Led & Process Driven**

**112 Sub-Processes** (unbiased, disciplined, Multi assets and multi strategy research framework)

Performance By Design,
NOT by Chance

#### **Investment Decisions**

- → Aligning Quality with Quant: 2600 to 80 Stocks
- → Aligning Macro with Micro
- → Aligning estimates with Price

#### **Good Businesses**

- → **GROWTH in VALUE** Biased Investment philosophy or style: suits developing economy and in built low risk zone
- → PRINCIPLE of LINEARITY

#### Good Businessmen

- → Past track record
- → Present track record for future earnings

### **Good Business: Growth in Value & Principle of Linearity**





- Mid Improvement Phase to Mid Story Zone phase favors 'Growth In Value' Style of Investing.
- ❖ 2021 to 2024 should favor this style similar to 2014 -2016.

## Good Businesses - From 2600 -> 200 -> 80: Quant assisting Quality



## **Good Businessmen: Past + Present Track Record (for Future Earnings)**

# 1. Our extensive Resource Base built over the years saves us from many of the simple mistakes of investing

| GUIDANCE FOR       | MGMT NOTE                                                                                                                                                                                                                |
|--------------------|----------------------------------------------------------------------------------------------------------------------