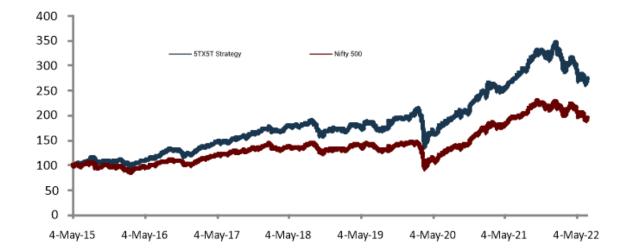

## **Industry Leading Performance across Cycles - Particularly during Bad Times**

|                              | Narnolia Inv                                           | estment Advisory Po                                     | ortfolio Performance (April 200                          | 9 to June 2022)                                          |                                                           |
|------------------------------|--------------------------------------------------------|---------------------------------------------------------|----------------------------------------------------------|----------------------------------------------------------|-----------------------------------------------------------|
|                              | 30 <sup>th</sup> Apr 2009<br>31 <sup>st</sup> Mar 2011 | 31 <sup>st</sup> Mar2011-<br>31 <sup>st</sup> July 2013 | 31 <sup>st</sup> July 2013-<br>28 <sup>th</sup> Feb 2018 | 28 <sup>th</sup> Feb 2018-<br>31 <sup>st</sup> July 2020 | 31 <sup>st</sup> July 2020-<br>30 <sup>th</sup> June 2022 |
| NS Industry Leaders          | 130%                                                   | 0.4%                                                    | 211.7%                                                   | -4.0%                                                    | 47.6%                                                     |
| NS Mid & Small Cap           | -                                                      | -                                                       | 567.1%                                                   | -20.8%                                                   | 68.8%                                                     |
| NS Multi Cap                 | 140%                                                   | -3.2%                                                   | 216.9%                                                   | 9.1%                                                     | 63.9%                                                     |
| NS 5TX5T                     |                                                        |                                                         | 249.3%                                                   | 15.4%                                                    | 51.1%                                                     |
|                              |                                                        |                                                         | VS Benchmarks                                            |                                                          |                                                           |
| Nifty 100                    | 99%                                                    | -1.5%                                                   | 93.1%                                                    | 3.3%                                                     | 41.9%                                                     |
| Nifty Mid & Small Cap<br>400 |                                                        |                                                         | 223.8%                                                   | -21.9%                                                   | 75.9%                                                     |
| Nifty 500                    | 103%                                                   | -5.3%                                                   | 111.5%                                                   | -2.4%                                                    | 48.2%                                                     |
|                              |                                                        | Ret                                                     | urns are absolute %                                      |                                                          |                                                           |