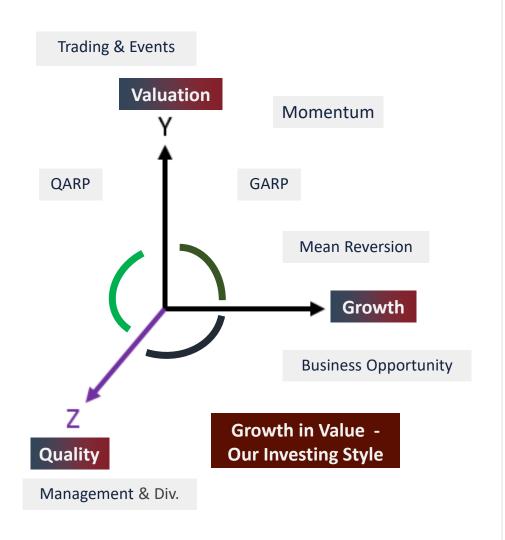

#### **About Narnolia**

- ☐ Narnolia Group, founded in 1997, is celebrating its Silver Jubilee in 2021-22.
- India's Oldest Investment Advisory Product Manufacturers with a track record of 18 yrs. of Research & 12 yrs. of Real-Time Performance, not based on any hypothetical back-tested data.
- Recognized as the '2nd Largest Registered Investment Advisor (RIA) of the Country 2020-21' by BSE STAR & Associates.
- ☐ Industry Leading Performance: 4 Star Rating, Rank 2 by CRISIL for 2020-21 & Best PMS on 5 year Performance across all Categories: Rank 2 from IIM Ahmedabad.
- Absolutely, Relatively & Consistently (ARC) Generated over 20% CAGR Returns with 9% Alpha over the last 12 years.
- Performance by Design, Not by Chance. Country's largest research team of 30 analysts, truly Process-Driven (112 subprocesses), Promoter-led, Growth-in-Value Philosophy, 360\*5M Research Parameters (Risk Management).
- ☐ Industry Leading Network: > 40 National & Regional brokers, Large and Prestigious Institutions.
- ☐ Not a single complaint lodged against these products of the firm with any of the Regulators since Inception.