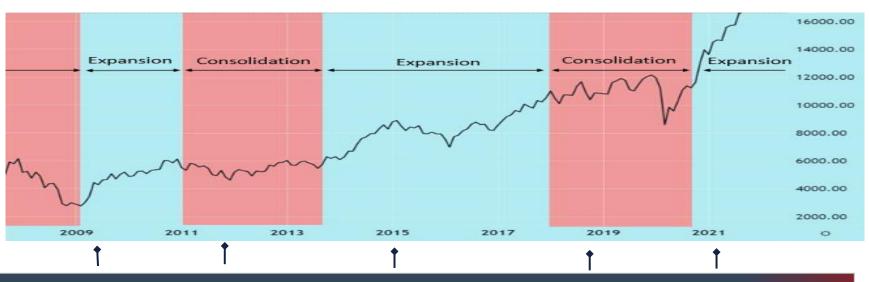

## **Industry Leading Performance across Cycles - Particularly during Bad Times**

|                              | Narnolia Inv                                           | estment Advisory Po                                     | ortfolio Performance (April 200                          | 9 to June 2022)                                          |                                                           |
|------------------------------|--------------------------------------------------------|---------------------------------------------------------|----------------------------------------------------------|----------------------------------------------------------|-----------------------------------------------------------|
|                              | 30 <sup>th</sup> Apr 2009<br>31 <sup>st</sup> Mar 2011 | 31 <sup>st</sup> Mar2011-<br>31 <sup>st</sup> July 2013 | 31 <sup>st</sup> July 2013-<br>28 <sup>th</sup> Feb 2018 | 28 <sup>th</sup> Feb 2018-<br>31 <sup>st</sup> July 2020 | 31 <sup>st</sup> July 2020-<br>30 <sup>th</sup> June 2022 |
| NS Industry Leaders          | 130%                                                   | 0.4%                                                    | 211.7%                                                   | -4.0%                                                    | 47.6%                                                     |
| NS Mid & Small Cap           | -                                                      | -                                                       | 567.1%                                                   | -20.8%                                                   | 68.8%                                                     |
| NS Multi Cap                 | 140%                                                   | -3.2%                                                   | 216.9%                                                   | 9.1%                                                     | 63.9%                                                     |
| NS 5TX5T                     |                                                        |                                                         | 249.3%                                                   | 15.4%                                                    | 51.1%                                                     |
|                              |                                                        |                                                         | VS Benchmarks                                            |                                                          |                                                           |
| Nifty 100                    | 99%                                                    | -1.5%                                                   | 93.1%                                                    | 3.3%                                                     | 41.9%                                                     |
| Nifty Mid & Small Cap<br>400 |                                                        |                                                         | 223.8%                                                   | -21.9%                                                   | 75.9%                                                     |
| Nifty 500                    | 103%                                                   | -5.3%                                                   | 111.5%                                                   | -2.4%                                                    | 48.2%                                                     |
|                              |                                                        | Ret                                                     | urns are absolute %                                      |                                                          |                                                           |

| Industry Leading Performance across Cycles - Particularly during Bad Times |
|----------------------------------------------------------------------------|
|                                                                            |