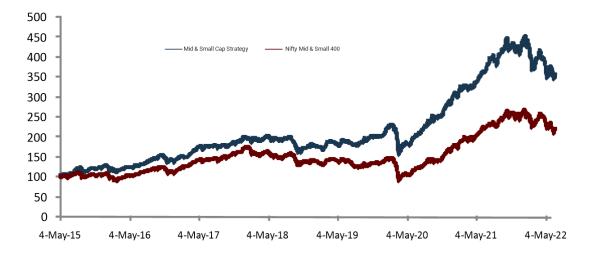

## **Industry Leading Performance across Cycles - Particularly during Bad Times**

|                              | Narnolia Inv                                           | estment Advisory Po                                     | ortfolio Performance (April 200                          | 9 to June 2022)                                          |                                                           |
|------------------------------|--------------------------------------------------------|---------------------------------------------------------|----------------------------------------------------------|----------------------------------------------------------|-----------------------------------------------------------|
|                              | 30 <sup>th</sup> Apr 2009<br>31 <sup>st</sup> Mar 2011 | 31 <sup>st</sup> Mar2011-<br>31 <sup>st</sup> July 2013 | 31 <sup>st</sup> July 2013-<br>28 <sup>th</sup> Feb 2018 | 28 <sup>th</sup> Feb 2018-<br>31 <sup>st</sup> July 2020 | 31 <sup>st</sup> July 2020-<br>30 <sup>th</sup> June 2022 |
| NS Industry Leaders          | 130%                                                   | 0.4%                                                    | 211.7%                                                   | -4.0%                                                    | 47.6%                                                     |
| NS Mid & Small Cap           | -                                                      | -                                                       | 567.1%                                                   | -20.8%                                                   | 68.8%                                                     |
| NS Multi Cap                 | 140%                                                   | -3.2%                                                   | 216.9%                                                   | 9.1%                                                     | 63.9%                                                     |
| NS 5TX5T                     |                                                        |                                                         | 249.3%                                                   | 15.4%                                                    | 51.1%                                                     |
|                              |                                                        |                                                         | VS Benchmarks                                            |                                                          |                                                           |
| Nifty 100                    | 99%                                                    | -1.5%                                                   | 93.1%                                                    | 3.3%                                                     | 41.9%                                                     |
| Nifty Mid & Small Cap<br>400 |                                                        |                                                         | 223.8%                                                   | -21.9%                                                   | 75.9%                                                     |
| Nifty 500                    | 103%                                                   | -5.3%                                                   | 111.5%                                                   | -2.4%                                                    | 48.2%                                                     |
|                              |                                                        | Ret                                                     | urns are absolute %                                      |                                                          |                                                           |